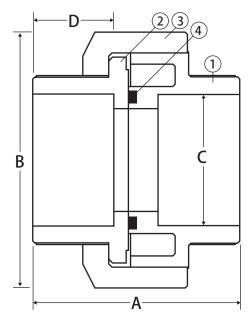

| Material Specifications |            |           |  |  |  |  |  |  |
|-------------------------|------------|-----------|--|--|--|--|--|--|
| No.                     | Part       | Materials |  |  |  |  |  |  |
| 1                       | Body       | UPVC      |  |  |  |  |  |  |
| 2                       | Tail Piece | UPVC      |  |  |  |  |  |  |
| 3                       | Union Nut  | UPVC      |  |  |  |  |  |  |
| 4                       | O-ring     | EPDM      |  |  |  |  |  |  |

| Dimensions |          |        |      |      |      |      |  |  |
|------------|----------|--------|------|------|------|------|--|--|
|            | Part No. | Size   | Α    | В    | С    | D    |  |  |
|            | 210-403  | 1/2"   | 2.17 | 1.81 | 0.53 | 0.87 |  |  |
|            | 210-404  | 3/4"   | 2.48 | 2.17 | 0.65 | 1.00 |  |  |
|            | 210-405  | 1"     | 2.80 | 2.60 | 0.87 | 1.13 |  |  |
|            | 210-406  | 1-1/4" | 3.41 | 3.23 | 1.17 | 1.25 |  |  |
|            | 210-407  | 1-1/2" | 3.50 | 3.86 | 1.50 | 1.38 |  |  |
|            | 210-408  | 2"     | 3.80 | 4.70 | 1.89 | 1.50 |  |  |
|            | 210-409  | 2-1/2" | 4.45 | 5.51 | 2.48 | 1.75 |  |  |
|            | 210-410  | 3"     | 4.96 | 6.42 | 2.95 | 1.88 |  |  |
|            | 210-411* | 4"     | 6.38 | 8.86 | 3.94 | 2.25 |  |  |