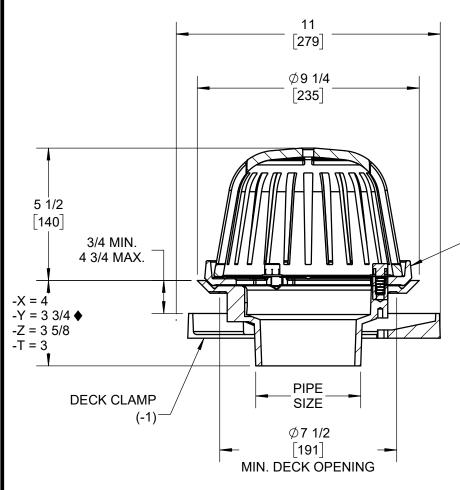

JOSAM 22080 SERIES COATED CAST IRON ROOF DRAIN, BEEHIVE DOME, WEJLOC® NON-PUNCTURING CLAMP RING WITH INTEGRAL GRAVEL STOP, SMALL SUMP WITH ROOF FLANGE AND BOTTOM OUTLET.

ROOF DRAIN SMALL SUMP, HIGH DOME

**SERIES** 

22080

DOME FREE AREA: 37.6 SQ. IN.

WEJLOC CLAMP RING AND GRAVEL STOP

- ♦ GASKET ON -Y CONNECTION CONFORMS WITH ASTM-C564
- \* DRAIN RECEIVER CANNOT BE USED WITH -TSO OPTION.
- \*\*-10 EXTENSION 1" STANDARD

lacktriangledown SEPARATE SUBMITTAL FOR THIS OPTION AVAILABLE

| 2"  | PIPE SIZE                                                 |   | -10-20 | FIXED EXT. COLLAR, GALVANIZED ( SPECIFY HEIGHT ** ) |
|-----|-----------------------------------------------------------|---|--------|-----------------------------------------------------|
| 3"  | PIPE SIZE                                                 | ▼ | -17    | 2" HIGH SOLID CLAMPING COLLAR                       |
| 4"  | PIPE SIZE                                                 |   | -20    | GALVANIZED CAST IRON PARTS                          |
|     |                                                           |   | -21    | GALVANIZED CAST IRON DOME ONLY                      |
| -X  | INSIDE CAULK OUTLET                                       |   | -23    | ROUGH BRONZE DOME                                   |
| -Y  | HUB OUTLET WITH GASKET                                    |   | -26    | ALUMINUM DOME                                       |
| -Z  | NO-HUB SPIGOT OUTLET                                      |   | -33    | SS MESH-COVERED DOME                                |
| -T  | THREADED OUTLET                                           |   | -TSO*  | THREADED SIDE OUTLET                                |
|     |                                                           |   |        |                                                     |
| -1  | DECK CLAMP ASSEMBLY                                       |   | -VP    | VANDAL-PROOF DOME                                   |
| -1C | DRAIN RECEIVER CLIPS ( MIN. DECK OPENING $ \phi $ 16.5" ) |   |        |                                                     |
| -2  | DRAIN RECEIVER                                            |   |        |                                                     |
| -3  | DECK CLAMP ASSEMBLY AND DRAIN RECEIVER                    |   |        |                                                     |
| -3C | DRAIN RECEIVER AND DRAIN RECEIVER CLIPS                   |   |        |                                                     |
| -10 | FIXED EXT. COLLAR, CAST IRON ( SPECIFY HEIGHT ** )        |   |        |                                                     |