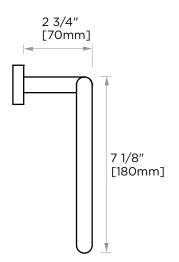

## **TOWEL RING** 144463

PRODUCT NAME: TOWEL RING

**PRODUCT CODE:** 144463

**MATERIAL:** All-brass construction

**KEY FEATURES:** Contemporary design.

Round minimalist look.

Polished Chrome (99)

■ Brushed Nickel (81)