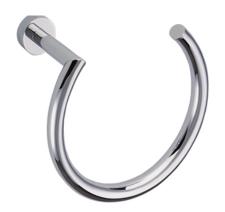

## **TOWEL RING** 144463

PRODUCT NAME: TOWEL RING

**PRODUCT CODE:** 144463

**MATERIAL:** All-brass construction

**KEY FEATURES:** Contemporary design.

Round minimalist look.

Polished Chrome (99)

■ Brushed Nickel (81)