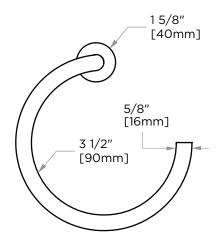

## **TOWEL RING** 144463

PRODUCT NAME: TOWEL RING

**PRODUCT CODE:** 144463

**MATERIAL:** All-brass construction

**KEY FEATURES:** Contemporary design.

Round minimalist look.

Polished Chrome (99)

■ Brushed Nickel (81)