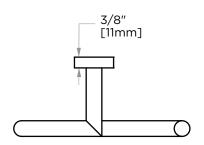

## **TOWEL RING** 144463

PRODUCT NAME: TOWEL RING

**PRODUCT CODE:** 144463

**MATERIAL:** All-brass construction

**KEY FEATURES:** Contemporary design.

Round minimalist look.

Polished Chrome (99)

■ Brushed Nickel (81)