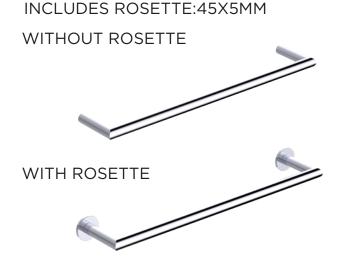

\*Rosette is not included (188RDLG). Image is for reference only. Please order separately and use item number 188RDLG (Please see page 246).

PRODUCT NAME: TOWEL BAR 12"

**PRODUCT CODE:** 188120

## SEVILLE COLLECTION TOWEL BAR 12" 188120

| MATERIAL:                         | All-brass construction                                                                                                        |                    |                  |
|-----------------------------------|-------------------------------------------------------------------------------------------------------------------------------|--------------------|------------------|
| KEY FEATURES                      | Sleek round profile,<br>minimalist footprint,<br>with no rosette.                                                             |                    |                  |
| STOCKED<br>FINISHES:              | <ul> <li>Polished Chrome (99)</li> <li>Brushed Nickel (81)</li> <li>Polished Nickel (68)</li> <li>Matte Black (48)</li> </ul> | 13 3/4"<br>[350mm] | 1 3/4"<br>[45mm] |
| SPECIAL<br>FINISHES<br>AVAILABLE: | 26 options available.<br>Please see our website for<br>full list samples                                                      |                    |                  |
| WARRANTY:                         |                                                                                                                               | T                  |                  |