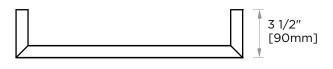

Lifetime Limited (Residential Use) One Year (Commercial Use) 3 3/4" [95mm]

NOTE: Dimensions and specifications are subject to change without notice.