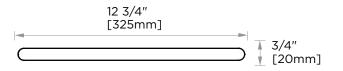

## SEVILLE COLLECTION TOWEL BAR 12" 188120

| MATERIAL:                         | All-brass construction                                                                                                        |                    |                  |
|-----------------------------------|-------------------------------------------------------------------------------------------------------------------------------|--------------------|------------------|
| KEY FEATURES                      | Sleek round profile,<br>minimalist footprint,<br>with no rosette.                                                             |                    |                  |
| STOCKED<br>FINISHES:              | <ul> <li>Polished Chrome (99)</li> <li>Brushed Nickel (81)</li> <li>Polished Nickel (68)</li> <li>Matte Black (48)</li> </ul> | 13 3/4"<br>[350mm] | 1 3/4"<br>[45mm] |
| SPECIAL<br>FINISHES<br>AVAILABLE: | 26 options available.<br>Please see our website for<br>full list samples                                                      |                    |                  |
| WARRANTY:                         |                                                                                                                               | T                  |                  |