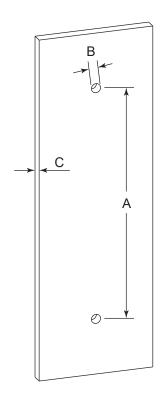

## **GLASS INFO**

|   | Glass Hole C-C Distance |                       |
|---|-------------------------|-----------------------|
| A | 8"/203mm                | 8"Shower Door Handle  |
|   | 12"/305mm               | 12"Shower Door Handle |
|   | 18"/457mm               | 18"Shower Door Handle |
|   | 24"/610mm               | 24"Shower Door Handle |
|   | 36"/914mm               | 36"Shower Door Handle |
| В | 1/2" (12mm)             | Glass Hole Diameter   |
| С | 6-12mm                  | Glass Thickness       |