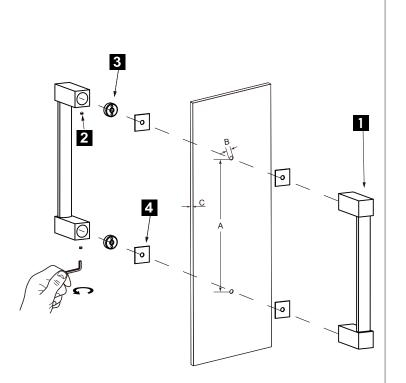

## HANDLES INFO

| Components Included |                   |    |  |
|---------------------|-------------------|----|--|
| 1                   | Handle            | X1 |  |
| 2                   | Set Screw M6 X2   |    |  |
| 3                   | Fixing Bracket X2 |    |  |
| 4                   | Rubber Gasket X4  |    |  |