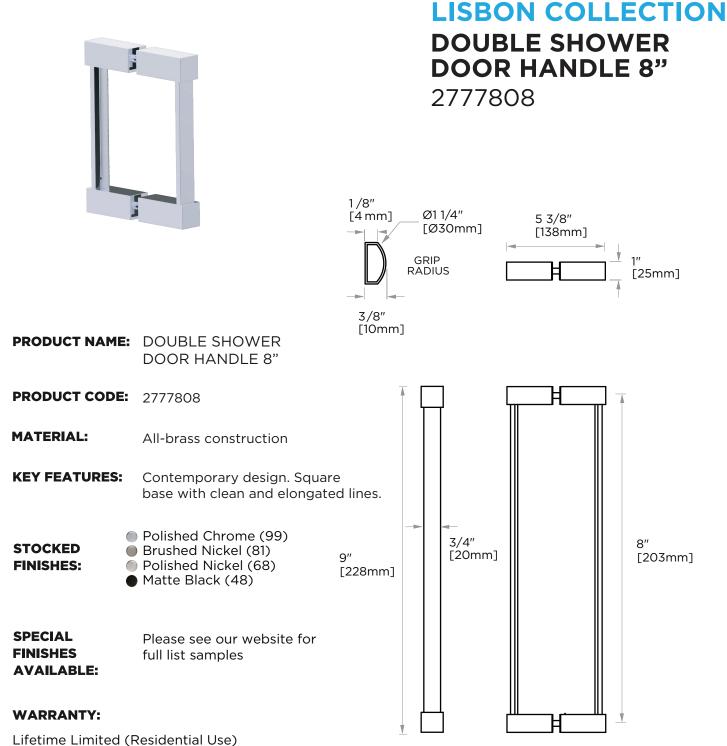

## PRODUCT SPECIFICATION SHEET



One Year (Commercial Use)





## HANDLES INFO

| Components Included |                   |    |  |
|---------------------|-------------------|----|--|
| 1                   | Handle            | X1 |  |
| 2                   | Set Screw M6 X2   |    |  |
| 3                   | Fixing Bracket X2 |    |  |
| 4                   | Rubber Gasket X4  |    |  |







## **GLASS INFO**

|   | Glass Hole C-C Distance |                       |
|---|-------------------------|-----------------------|
| A | 8"/203mm                | 8"Shower Door Handle  |
|   | 12"/305mm               | 12"Shower Door Handle |
|   | 18"/457mm               | 18"Shower Door Handle |
|   | 24"/610mm               | 24"Shower Door Handle |
|   | 36"/914mm               | 36"Shower Door Handle |
| В | 1/2" (12mm)