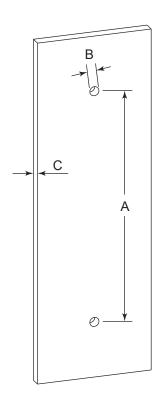

## **GLASS INFO**

|   | Glass Hole C-C Distance |                       |  |
|---|-------------------------|-----------------------|--|
| А | 6"/152mm                | 6"Shower Door Handle  |  |
|   | 8"/203mm                | 8"Shower Door Handle  |  |
|   | 12"/315mm               | 12"Shower Door Handle |  |
|   | 18"/457 mm              | 18"Shower Door Handle |  |
|   | 24"/610mm               | 24"Shower Door Handle |  |
|   | 36"/914mm               | 36"Shower Door Handle |  |
| В | 3/8"(10mm)              | Glass Hole Diameter   |  |
| С | 6-12mm                  | Glass Thickness       |  |