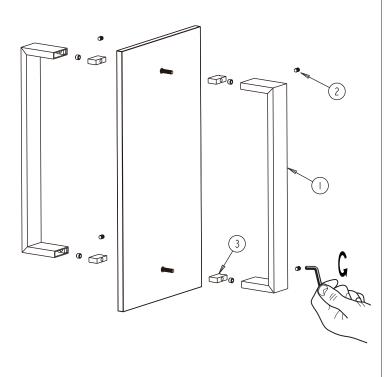

## HANDLES INFO

| Components Included |                |    |  |
|---------------------|----------------|----|--|
| 1                   | Handle         | X2 |  |
| 2                   | Set Screw M5   | X4 |  |
| 3                   | Fixing Bracket | X4 |  |