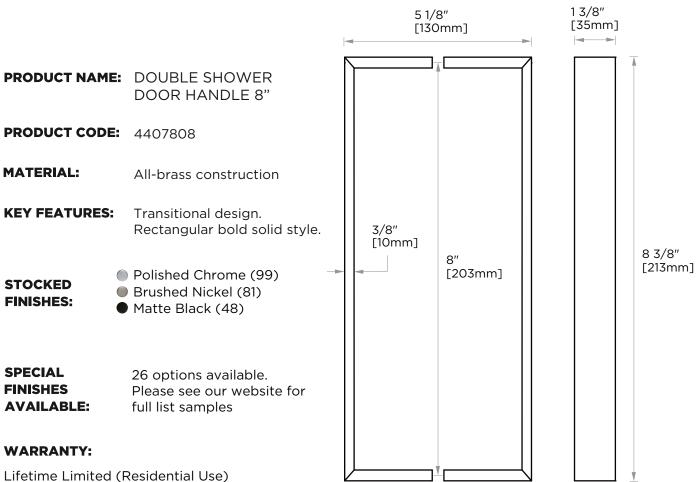

## HAMBURG COLLECTION DOUBLE SHOWER DOOR HANDLE 4407808



One Year (Commercial Use)





## HANDLES INFO

| Components Included |                |    |  |
|---------------------|----------------|----|--|
| 1                   | Handle         | X2 |  |
| 2                   | Set Screw M5   | X4 |  |
| 3                   | Fixing Bracket | X4 |  |



## PRODUCT SPECIFICATION SHEET



## **GLASS INFO**

|   | Glass Hole C-C Distance |                       |  |
|---|-------------------------|-----------------------|--|
| А | 6"/152mm                | 6"Shower Door Handle  |  |
|   | 8"/203mm                | 8"Shower Door Handle  |  |
|   | 12"/315mm               | 12"Shower Door Handle |  |
|   | 18"/457 mm              | 18"Shower Door Handle |  |
|   | 24"/610mm               | 24"Shower Door Handle |  |
|   | 36"/914mm               | 36"S