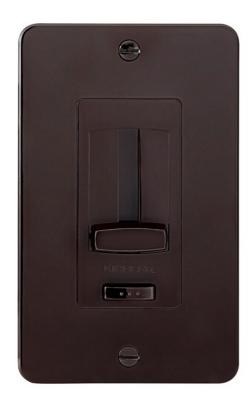

## Face Plate and Trim Accessory for the 4DD or 6DD LED **Driver + Dimmer Brown**

1DDTRIMBW (Brown)

| Project Name: |  |
|---------------|--|
| Location:     |  |
| Type:         |  |
| Qty:          |  |
| Comments:     |  |

#### Certifications/Oualifications

|                                              | www.kichler.com/warranty             |
|----------------------------------------------|--------------------------------------|
| Dimensions                                   |                                      |
| Height                                       | 4.50"                                |
| Length                                       | 2.75"                                |
| Width                                        | 0.25"                                |
| Mounting/Installa                            | Interior                             |
|                                              |                                      |
| Interior/Exterior                            | Interior                             |
|                                              | Interior                             |
| Interior/Exterior Product/Ordering           | Interior<br>Information              |
| Interior/Exterior<br>Product/Ordering<br>SKU | Interior<br>Information<br>1DDTRIMBW |