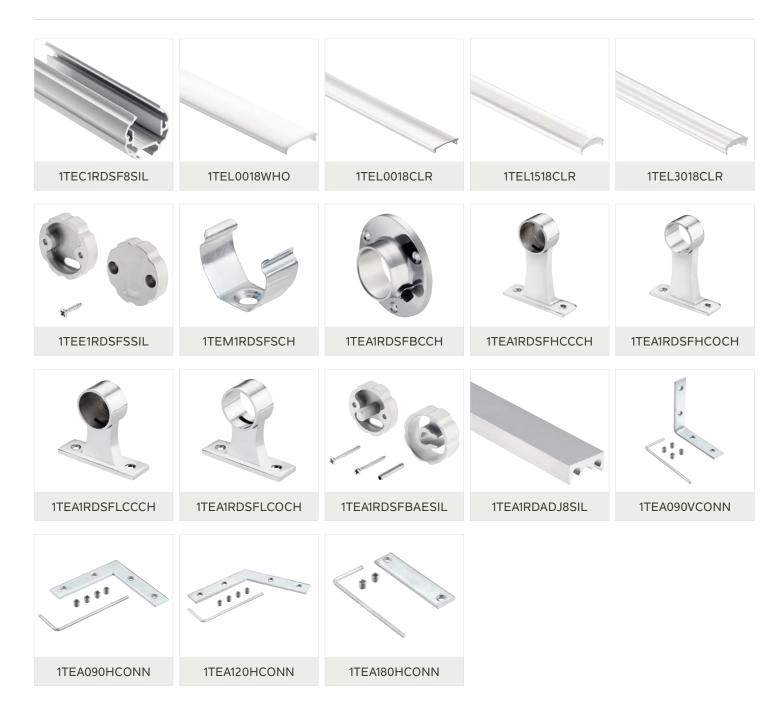

### 1TEC1RDSF8SIL

|                                                                                                      | Rod                                                                                                                                                                                                                                                                                                                                                        |                   |                    |                               |             |  |  |
|------------------------------------------------------------------------------------------------------|------------------------------------------------------------------------------------------------------------------------------------------------------------------------------------------------------------------------------------------------------------------------------------------------------------------------------------------------------------|-------------------|--------------------|-------------------------------|-------------|--|--|
| Channel                                                                                              |                                                                                                                                                                                                                                                                                                                                                            |                   |                    |                               |             |  |  |
| Installation View                                                                                    | j j                                                                                                                                                                                                                                                                                                                                                        |                   |                    | With Beam Angle Adjustment Ir | isert       |  |  |
|                                                                                                      | , I                                                                                                                                                                                                                                                                                                                                                        |                   |                    |                               |             |  |  |
|                                                                                                      |                                                                                                                                                                                                                                                                                                                                                            | 90°               | 45° Right 45° Left |                               |             |  |  |
| Tape Capacity                                                                                        | Utilizes one strip of LED                                                                                                                                                                                                                                                                                                                                  | tape              |                    |                               |             |  |  |
| Description                                                                                          | • An aluminum channel sturdy enough to use as a closet rod (can hold 50lbs per foot when supported every 24").<br>Versatile with its accessories, it can install as a surface mount or pendant to create a unique, directional lighting effe                                                                                                               |                   |                    |                               |             |  |  |
|                                                                                                      | Ideal for:<br>• Closets – When paired with closet-rated tape light<br>• Suspended architectural accents                                                                                                                                                                                                                                                    |                   |                    |                               |             |  |  |
| Dimensions                                                                                           |                                                                                                                                                                                                                                                                                                                                                            |                   |                    |                               |             |  |  |
| A La Carte<br>To Build A Channel<br>With the TE Pro Series,<br>you build your own<br>channel system. | +<br>Channel                                                                                                                                                                                                                                                                                                                                               | Lens              | + End Caps         | + + +<br>Mounting Clips       | Accessories |  |  |
| Tape Light Sold Separately.                                                                          |                                                                                                                                                                                                                                                                                                                                                            |                   | •                  |                               |             |  |  |
| Channels 8ft                                                                                         | 1TEC1RDSF8SIL                                                                                                                                                                                                                                                                                                                                              |                   |                    |                               |             |  |  |
| Lenses 8ft                                                                                           | 1TEL0018WHO       Flat White Opaque       1TEL0018CLR       Flat Clear         1TEL1518CLR       Narrow Beam Lens, Clear       1TEL3018CLR       Medium Beam Lens, Clear                                                                                                                                                                                   |                   |                    |                               |             |  |  |
| End Caps 2 total                                                                                     | 1TEE1RDSFSSIL Metal with Wiring Hole                                                                                                                                                                                                                                                                                                                       |                   |                    |                               |             |  |  |
| Mounting Clips                                                                                       | 1TEM1RDSFSCH 10 total                                                                                                                                                                                                                                                                                                                                      |                   |                    |                               |             |  |  |
| Accessories                                                                                          | <b>ITEAIRDSFBCCH</b> Basic Collar, Standard Closet Install, Mounts to Wall                                                                                                                                                                                                                                                                                 |                   |                    |                               |             |  |  |
| See Page 66 for<br>more details                                                                      | <ul> <li>1TEAIRDSFHCCCH High Closed Collar (Mounts below shelf – Overall Height 3")</li> <li>1TEAIRDSFHCOCH High Open Collar (Mounts below shelf – Overall Height 3")</li> <li>1TEAIRDSFLCCCH Low Closed Collar (Mounts below shelf – Overall Height 2.25")</li> <li>1TEAIRDSFLCOCH Low Open Collar (Mounts below shelf – Overall Height 2.25")</li> </ul> |                   |                    |                               |             |  |  |
|                                                                                                      | <b>1TEA1RDSFBAESIL</b> Adjustment Beam, End Cap Pair* <i>See illustration on page 3</i><br><b>1TEA1RDADJ8SIL</b> Adjustment Beam, LED Insert* <i>See illustration on page 3</i>                                                                                                                                                                            |                   |                    |                               |             |  |  |
|                                                                                                      | 1TEA090VCONN 90° Vertical Connector Bracket                                                                                                                                                                                                                                                                                                                |                   |                    |                               |             |  |  |
|                                                                                                      | <b>1TEA090HCONN</b> 90° Horizontal Connector <b>1TEA120HCONN</b> 120° Horizontal Connector <b>1TEA180HCONN</b> Straight Connector                                                                                                                                                                                                                          |                   |                    |                               |             |  |  |
|                                                                                                      | *Soldered connections required                                                                                                                                                                                                                                                                                                                             | d due to moving p | arts.              |                               |             |  |  |