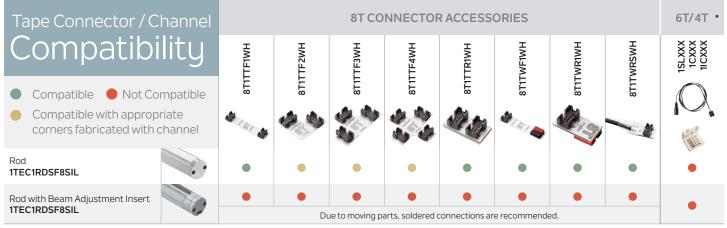

### COMPATIBILITY

TE Channels are compatible with Kichler<sup>®</sup> 8T, 6T and 4T Standard Output (1.5W/ft) and High Output (3W/ft) LED Tape Light. Below are compatible connectors.

**KICHLER** 

\*Due to the width of the 1SL, 1C and 1IC connectors, soldered connections are recommended.