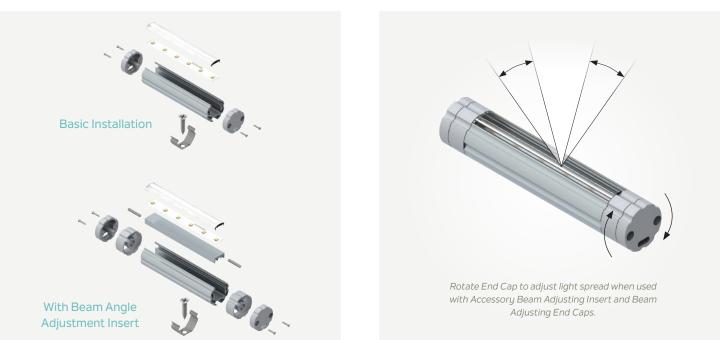

|                               |             |  |  |
|                                                                                                      | *Soldered connections required                                                                                                                                                                                                                                                                                                                             | d due to moving p | arts.              |                               |             |  |  |

Compatible with Kichler Standard Output (1.5W/ft) and High Output (3W/ft) LED Tape Light.



## TE Pro Series Rod

1TEC1RDSF8SIL





### TE Pro Series Rod ITEC1RDSF8SIL

#### **EXPLODED VIEW**



**INSTALLATION VIEW** 

### COMPATIBILITY

TE Channels are compatible with Kichler<sup>®</sup> 8T, 6T and 4T Standard Output (1.5W/ft) and High Output (3W/ft) LED Tape Light. Below are compatible connectors.



**KICHLER** 

\*Due to the width of the 1SL, 1C and 1IC connectors, soldered connections are recommended.

#### NOTES:

© 2019 Kichler Lighting LLC. All Rights Reserved. | LS19002