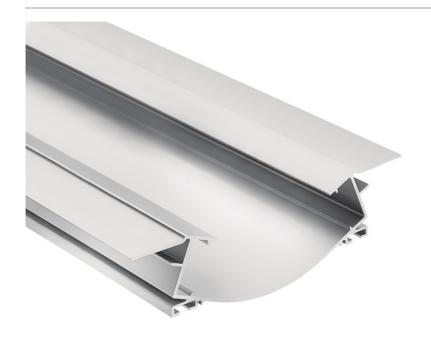

# TE Pro Series Arch Center in Ceiling Channel

1TEC4W3RC8SIL (Silver)

| Project Name | : |
|--------------|---|
| Location:    |   |
| Type:        |   |
| Qty:         |   |
| Comments:    |   |
|              |   |

#### **Dimensions**

| Weight | 6.90 LBS |
|--------|----------|
| Height | 1.75"    |
| Length | 96.00"   |
| Width  | 6.00"    |

#### **Specifications**

| Matarial | A I I I I A I I I I A |
|----------|-----------------------|
| Material | ALUMINUM              |