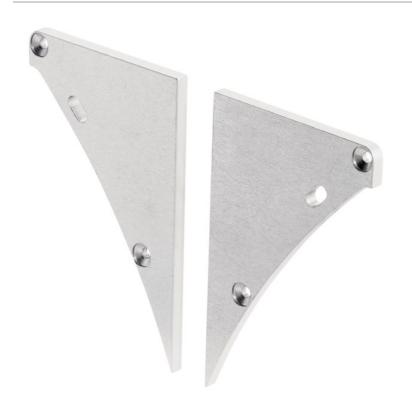

# TE Pro Series Contemporary Crown Molding Channel **End Cap**

1TEE2M1SFSSIL (Silver)

| Project Na | me: |  |  |
|------------|-----|--|--|
| Location:  |     |  |  |
| Type:      |     |  |  |
| Qty:       |     |  |  |
| Comment    | 5:  |  |  |
|            |     |  |  |

#### Dimensions

| Weight | 0.04 LBS |
|--------|----------|
| Height | 2.50"    |
| Length | 1.50"    |
| Width  | 0.25"    |

## Product/Ordering Information

| SKU    | 1TEE2M1SFSSIL |
|--------|---------------|
| Finish | Silver        |
| Style  | Contemporary  |
| UPC    | 783927559119  |