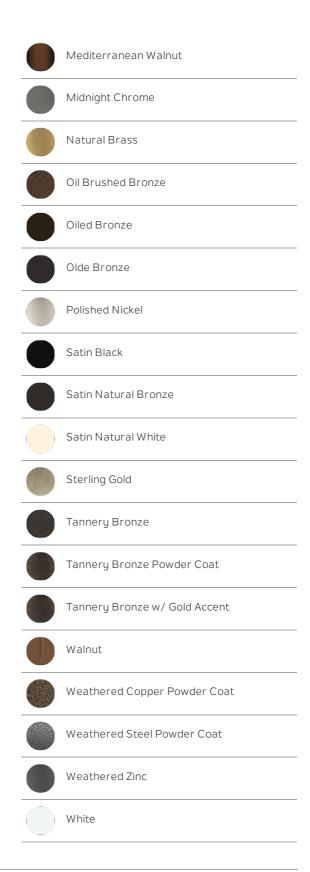

## Dual Threaded 18" Downrod White

360001WH (White)

| Project Name: |  |
|---------------|--|
| Location:     |  |
| Type:         |  |
| Qty:          |  |
| Comments:     |  |

|            |                         | www.kichler.com/warrantu |  |
|------------|-------------------------|--------------------------|--|
| Dimen      | sions                   |                          |  |
| Downrod    |                         | 1.00 OD X 18.00"         |  |
| Weight     |                         | 4.50 LBS                 |  |
| Length     |                         | 18.00"                   |  |
| Width      |                         | 1.00"                    |  |
| Mount      | ing/Installation        |                          |  |
| Interior/E |                         | Interior                 |  |
| Low Ceili  | ng Adaptable            | No                       |  |
| Produc     | t/Ordering Info         | rmation                  |  |
| SKU        |                         | 360001WH                 |  |
| Finish     |                         | White                    |  |
| Style      |                         | Other                    |  |
| UPC        |                         | 783927277679             |  |
| Specifi    | cations                 |                          |  |
| Material   |                         | STEEL                    |  |
| ۸dditia    | nal Finishes            |                          |  |
| Additio    |                         |                          |  |
|            | Aged White              |                          |  |
|            | Antique Pewter          |                          |  |
|            | Antique Satin Silv      | er                       |  |
|            | Anvil Iron              |                          |  |
|            | Berkshire Bronze        | 2                        |  |
|            | Brushed Nickel          |                          |  |
|            | Brushed Stainless Steel |                          |  |
|            | Burnished Antique Brass |                          |  |
|            | Carre Bronze            |                          |  |
|            | Coffee Mocha            |                          |  |
|            | Distressed Black        |                          |  |
|            | Galvanized Steel        |                          |  |
|            |                         |                          |  |