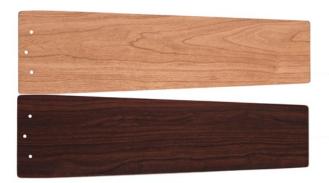

#### **Specifications**

| Blade Finish 1    | LIGHT CHERRY |
|-------------------|--------------|
| Blade Finish 2    | CHERRY       |
| Blade Material    | WOOD         |
| Blades Included   | Yes          |
| Blade Sweep       | 38           |
| Material          | WOOD         |
| Number of Blades  | 3            |
| Blades Reversible | Yes          |
|                   |              |