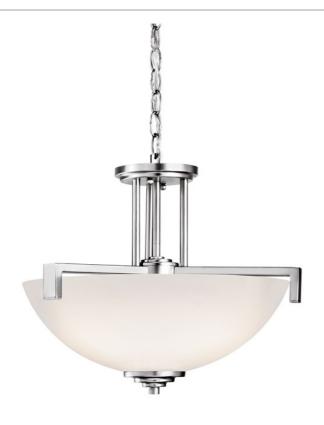

## Eileen 3 Light Convertible Pendant Chrome

3797CH (Chrome)

| Project Name: |  |
|---------------|--|
| Location:     |  |
| Type:         |  |
| Qty:          |  |
| Comments:     |  |

| Certifications/Qualifications |                          |
|-------------------------------|--------------------------|
| Location Rating               | Dry                      |
|                               | www.kichler.com/warranty |
| Dimensions                    |                          |
| Base Backplate                | 5.00 DIA                 |
| Chain/Stem Length             | 36"                      |
| Weight                        | 7.00 LBS                 |
| Height                        | 14.50"                   |
| Overall Height                | 53.00"                   |
| Width                         | 17.25"                   |

| Product/Ordering Information |              |
|------------------------------|--------------|
| SKU                          | 3797CH       |
| Finish                       | Chrome       |
| Style                        | Contemporary |
| UPC                          | 783927421058 |
|                              |              |

| Specifications       |                    |
|----------------------|--------------------|
| Diffuser Description | Satin Etched White |
| Material             | STEEL              |

| Material            | STEEL |
|---------------------|-------|
| Additional Finishes |       |