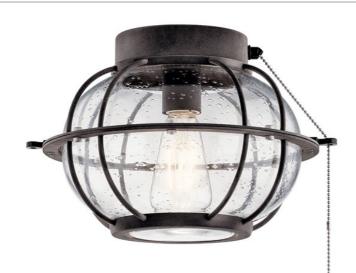

# Bridge Point LED Outdoor Light Kit Weathered Zinc

380945WZC (Weathered Zinc)

| Project Name: |  |
|---------------|--|
| Location:     |  |
| Type:         |  |
| Qty:          |  |
| Comments:     |  |

#### Dimensions

| 5.50 LBS |  |
|----------|--|
| 8.25"    |  |
| 12.50"   |  |
|          |  |

### Product/Ordering Information

| SKU    | 380945WZC         |
|--------|-------------------|
| Finish | Antique/Burnished |
| Style  | Transitional      |
| UPC    | 783927543880      |

#### Specifications

| Diffuser Description | Clear Seeded |
|----------------------|--------------|
| Material             | STEEL        |