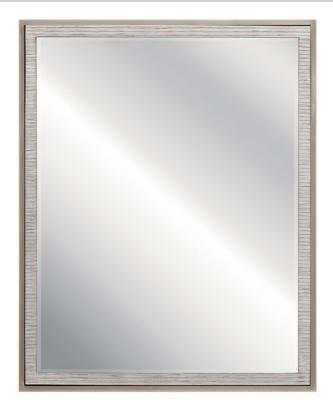

# Millwright Mirror Rubbed Gray

41122RBG (Rubbed Gray)

| Project Name: |  |
|---------------|--|
| Location:     |  |
| Type:         |  |
| Qty:          |  |
| Comments:     |  |
|               |  |

## Certifications/Qualifications

|            | www.kichler.com/warranty |
|------------|--------------------------|
| Dimensions |                          |
| Extension  | 1.25"                    |
| Weight     | 20.00 LBS                |
| Height     | 30.00"                   |
| Width      | 24.00"                   |
|            |                          |

# Product/Ordering Information

| SKU    | 41122RBG        |
|--------|-----------------|
| Finish | Other           |
| Style  | Lodge / Country |
| UPC    | 783927541633    |

## Specifications

| Diffuser Description | Glass Mirror |
|----------------------|--------------|
| Material             | STEEL        |