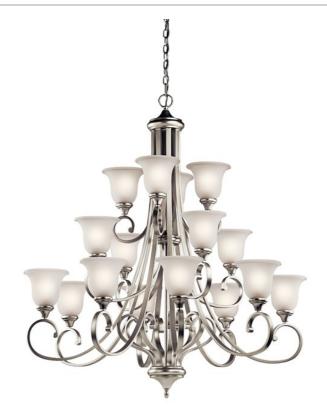

# Monroe<sup>™</sup> 16 Light Chandelier with LED Bulbs Brushed Nickel

43192NIL18 (Brushed Nickel)

| Project Name: |  |
|---------------|--|
| Location:     |  |
| Type:         |  |
| Qty:          |  |
| Comments:     |  |

# Product/Ordering Information

| SKU    | 43192NIL18     |
|--------|----------------|
| Finish | Brushed Nickel |
| Style  | Traditional    |
| UPC    | 783927564496   |

### Specifications

| Diffuser Description | Satin Etched |
|----------------------|--------------|
| Material             | STEEL        |