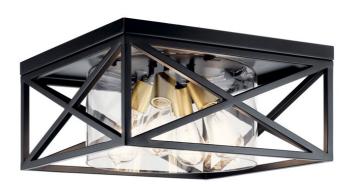

# **Product/Ordering Information**

SKU 44084BK Finish Black

Style Lodge / Country UPC 783927602853