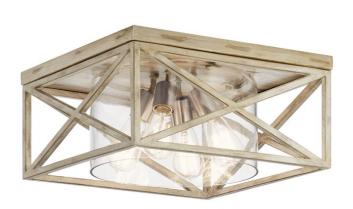

#### **Product/Ordering Information**

SKU 44084DAW

Finish Distressed Antique

White

Style Lodge / Country UPC 783927602846

#### **Finish Options**

Black

Distressed Antique White