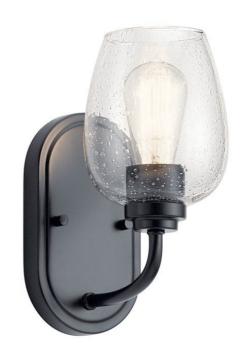

# Valserrano 10" 1 Light Wall Sconce with Clear Seeded Glass Black

44381BKCS

© 2020 Kichler Lighting LLC. All Rights Reserved.

### Dimensions

Base Backplate 4.50 X 8.00 Extension 7.25" Weight 1.70 LBS Height from center of 6.25"

Wall opening (Spec

Sheet)

Height 10.25" Width 5.00"

## Housing

Diffuser Description Clear Seeded

Primary Material STEEL

# **Product/Ordering Information**

SKU 44381BKCS Finish Black Finish Code BK

Style Traditional **UPC** 783927801850