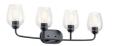

## **Finish Options**

Black

Brushed Nickel

**ALSO IN THIS FAMILY** 

<u>44381NICS</u>

<u>45128NICS</u>

<u>45129BKCS</u>

<u>45130BKCS</u>