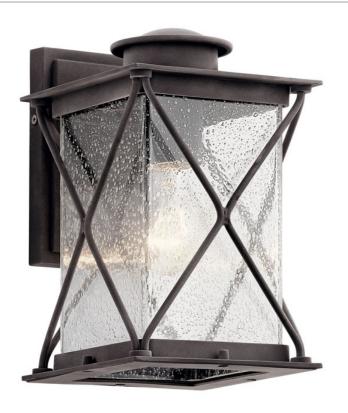

# Argyle 10.25" 1 Light Wall Light Weathered Zinc

49743WZC (Weathered Zinc)

| Project Name: |  |
|---------------|--|
| Location:     |  |
| Type:         |  |
| Qty:          |  |
| Comments:     |  |
|               |  |

## **Product/Ordering Information**

| SKU    | 49743WZC          |
|--------|-------------------|
| Finish | Antique/Burnished |
| Style  | Lodge / Country   |
| UPC    | 783927491129      |

### **Specifications**

| -1                   |              |
|----------------------|--------------|
| Diffuser Description | Clear Seeded |
| Material             | ALUMINUM     |