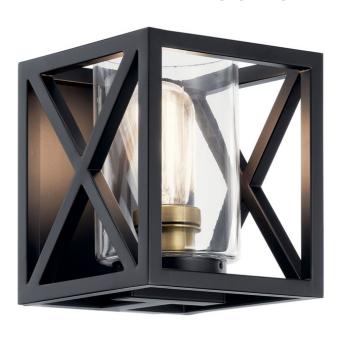

### **Dimensions**

Base Backplate 5.00 X 7.25 Extension 7.25" Weight 3.80 LBS Height from center of 3.50"

Wall opening (Spec

Sheet)

Height 7.25" Width 6.50"

# **Light Source**

Lamp Included Not Included

Lamp Type A19

Light Source Incandescent

Max or Nominal Watt 75.00 # of Bulbs/LED 1

Modules

Max Wattage/Range 75.00 Socket Type Medium Socket Wire 150

### Mounting/Installation

Install Glass Up or Down Yes
Interior/Exterior Interior
Location Rating Damp
Mounting Style Wall Mount
Mounting Weight 3.30 LBS

## Housing

Diffuser Description Clear
Primary Material STEEL

## **Product/Ordering Information**

SKU 55063BK Finish Black

Style Lodge / Country UPC 783927800914