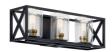

### **Dimensions**

Base Backplate 5.00 X 7.25 Extension 7.25" Weight 3.80 LBS Height from center of 3.50"

Wall opening (Spec

Sheet)

Height 7.25" Width 6.50"

# **Light Source**

Lamp Included Not Included

Lamp Type A19

Light Source Incandescent

Max or Nominal Watt 75.00 # of Bulbs/LED 1

Modules

Max Wattage/Range 75.00 Socket Type Medium Socket Wire 150

### Mounting/Installation

Install Glass Up or Down Yes
Interior/Exterior Interior
Location Rating Damp
Mounting Style Wall Mount
Mounting Weight 3.30 LBS

## Housing

Diffuser Description Clear
Primary Material STEEL

## **Product/Ordering Information**

SKU 55063BK Finish Black

Style Lodge / Country UPC 783927800914

## **Finish Options**

Black