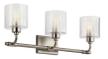

### Housing

Diffuser Description Clear Prismatic Ribbed

Primary Material STEEL

## **Product/Ordering Information**

SKU 55105BK Finish Black Style Industrial UPC 783927001434

### **Finish Options**

Black

Satin Nickel

**ALSO IN THIS FAMILY** 

<u>55106SN</u>

<u>55106BK</u>

<u>55105SN</u>

<u>55107BK</u>