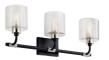

### Housing

Diffuser Description Clear Prismatic Ribbed

Primary Material STEEL

## **Product/Ordering Information**

SKU 55105BK Finish Black Style Industrial UPC 783927001434

### **Finish Options**

Black

Satin Nickel

**ALSO IN THIS FAMILY** 

<u>55106SN</u>

<u>55106BK</u>

<u>55105SN</u>

<u>55107BK</u>