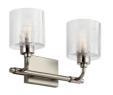

### **Finish Options**

Black

Satin Nickel

**ALSO IN THIS FAMILY** 

<u>55106SN</u>

<u>55106BK</u>

<u>55105SN</u>

<u>55107BK</u>