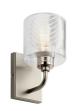

### Housing

Diffuser Description Clear Prismatic Ribbed

Primary Material STEEL

## **Product/Ordering Information**

SKU 55105BK Finish Black Style Industrial UPC 783927001434

### **Finish Options**

Black

Satin Nickel

**ALSO IN THIS FAMILY** 

<u>55106SN</u>

<u>55106BK</u>

<u>55105SN</u>

<u>55107BK</u>