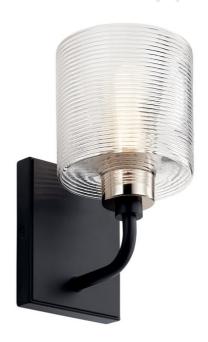

## **Product/Ordering Information**

SKU 55105BK Finish Black Style Industrial UPC 783927001434

### **Finish Options**

Black

Satin Nickel

**ALSO IN THIS FAMILY** 

<u>55106SN</u>

<u>55106BK</u>

<u>55105SN</u>

<u>55107BK</u>