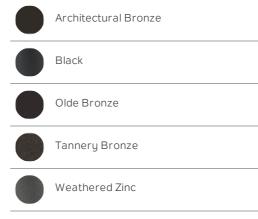

# 3" x 84" Direct Burial Post Architectural Bronze

9506AZ (Architectural Bronze)



| Project Name: |
|---------------|
| Location:     |
| Туре:         |
| Qty:          |
| Comments:     |
| Qty:          |

# Certifications/Qualifications Location Rating Accessory,Listing Not Required www.kichler.com/warranty Dimensions Weight 3.85 LBS Height 84.00" Width 3.00"

Interior/Exterior Exterior

## Product/Ordering Information

| SKU    | 9506AZ       |
|--------|--------------|
| Finish | Bronze       |
| Style  | Other        |
| UPC    | 783927301527 |
|        |              |

ALUMINUM

#### Specifications

Material

### Additional Finishes



#### Kichler

7711 East Pleasant Valley Road Cleveland, Ohio 44131-8010 Toll free: 866.558.5706 or kichler.com

#### Notes:

 Information provided is subject to change without notice. All values are design or typical values when measured under laboratory conditions.
 Incandescent Equivalent: The incandescent equivalent as

 Incandescent Equivalent: The incandescent equivalent as presented is an approximate number and is for reference only.