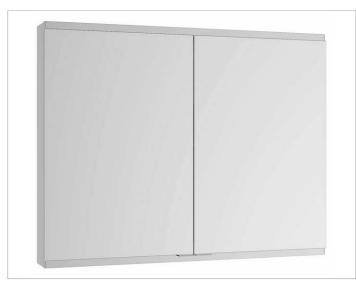

## Royal Modular 2.0 800200060105300 Mirror cabinet

### SURFACE

silver anodized

#### DIMENSION

23,62 x 27,56 x 6,3 "

 Warranty: KEUCO products are covered by a 5-year manufacturer's warranty, in effect from the date of purchase. During this time, proven product defects will be remedied free of charge. Warranty claims must be filed in writing, including a detailed description of the defect immediately after a defect has occurred. For a copy of our detailed product warranty policy, please contact us at office-usa@keuco.com.
Installation: KEUCO products must be installed by a qualified professional in accordance with the respective installation guidelines and any applicable federal / local building codes and regulations.