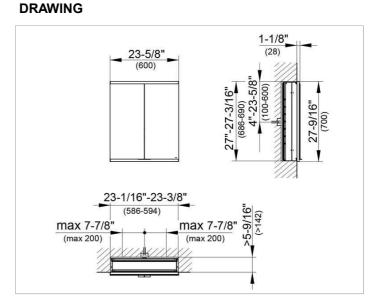

#### DIMENSION

23,62 x 27,56 x 6,3 "

 Warranty: KEUCO products are covered by a 5-year manufacturer's warranty, in effect from the date of purchase. During this time, proven product defects will be remedied free of charge. Warranty claims must be filed in writing, including a detailed description of the defect immediately after a defect has occurred. For a copy of our detailed product warranty policy, please contact us at office-usa@keuco.com.
Installation: KEUCO products must be installed by a qualified professional in accordance with the respective installation guidelines and any applicable federal / local building codes and regulations.