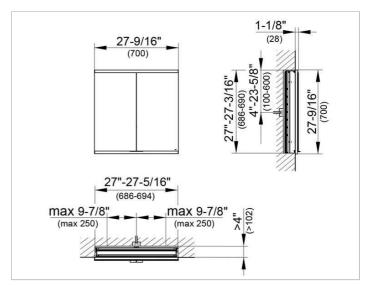

#### **DRAWING**

### **DIMENSION**

27,56 x 27,56 x 4,72 "

Warranty: KEUCO products are covered by a 5-year manufacturer's warranty, in effect from the date of purchase. During this time, proven product defects will be remedied free of charge. Warranty claims must be filed in writing, including a detailed description of the defect immediately after a defect has occurred. For a copy of our detailed product warranty policy, please contact us at office-usa@keuco.com.