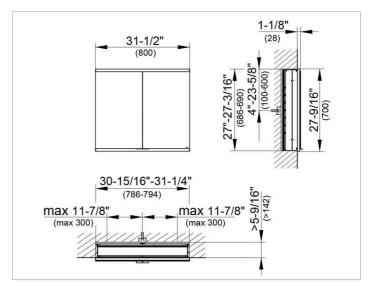

#### **DRAWING**

### **DIMENSION**

31,5 x 27,56 x 6,3 "

Warranty: KEUCO products are covered by a 5-year manufacturer's warranty, in effect from the date of purchase. During this time, proven product defects will be remedied free of charge. Warranty claims must be filed in writing, including a detailed description of the defect immediately after a defect has occurred. For a copy of our detailed product warranty policy, please contact us at office-usa@keuco.com.