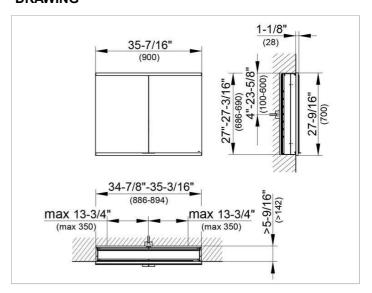

#### **DRAWING**

### **DIMENSION**

35,43 x 27,56 x 6,3 "

Warranty: KEUCO products are covered by a 5-year manufacturer's warranty, in effect from the date of purchase. During this time, proven product defects will be remedied free of charge. Warranty claims must be filed in writing, including a detailed description of the defect immediately after a defect has occurred. For a copy of our detailed product warranty policy, please contact us at office-usa@keuco.com.