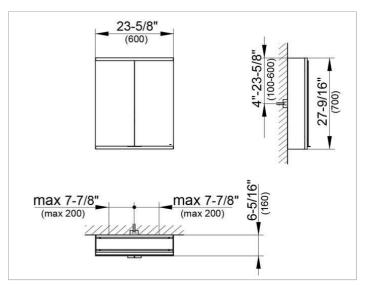

#### **DRAWING**

### **DIMENSION**

23,62 x 27,56 x 6,3 "

Warranty: KEUCO products are covered by a 5-year manufacturer's warranty, in effect from the date of purchase. During this time, proven product defects will be remedied free of charge. Warranty claims must be filed in writing, including a detailed description of the defect immediately after a defect has occurred. For a copy of our detailed product warranty policy, please contact us at office-usa@keuco.com.