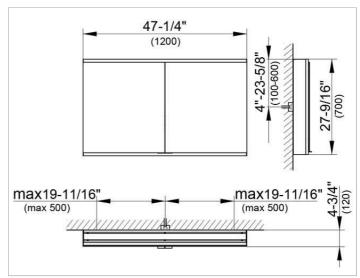

#### **DRAWING**

### **DIMENSION**

47,24 x 27,56 x 4,72 "

Warranty: KEUCO products are covered by a 5-year manufacturer's warranty, in effect from the date of purchase. During this time, proven product defects will be remedied free of charge. Warranty claims must be filed in writing, including a detailed description of the defect immediately after a defect has occurred. For a copy of our detailed product warranty policy, please contact us at office-usa@keuco.com.