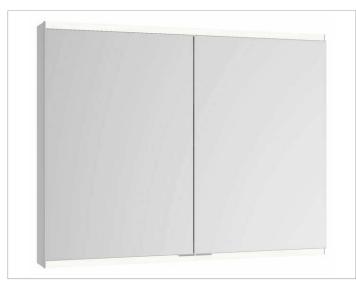

# Royal Modular 2.0 800210111105300 Mirror cabinet

## PRODUCT

## SURFACE

silver anodized