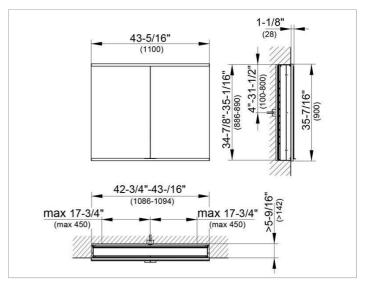

### DRAWING

#### DIMENSION

43,31 x 35,43 x 6,3 "

 Warranty: KEUCO products are covered by a 5-year manufacturer's warranty, in effect from the date of purchase. During this time, proven product defects will be remedied free of charge. Warranty claims must be filed in writing, including a detailed description of the defect immediately after a defect has occurred. For a copy of our detailed product warranty policy, please contact us at office-usa@keuco.com.
Installation: KEUCO products must be installed by a qualified professional in accordance with the respective installation guidelines and any applicable federal / local building codes and regulations.