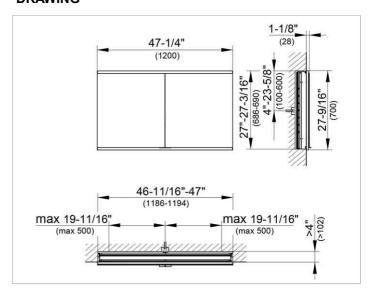

### **DRAWING**

EEK: A++, A+, A,

### **DIMENSION**

47,24 x 27,56 x 4,72 "

Warranty: KEUCO products are covered by a 5-year manufacturer's warranty, in effect from the date of purchase. During this time, proven product defects will be remedied free of charge. Warranty claims must be filed in writing, including a detailed description of the defect immediately after a defect has occurred. For a copy of our detailed product warranty policy, please contact us at office-usa@keuco.com.