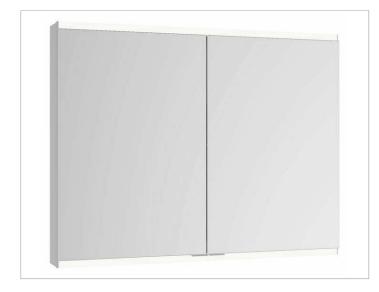

# PRODUCT DATA SHEET



# Royal Modular 2.0 800210120005300 Mirror cabinet

### **PRODUCT**



### **DRAWING**



EEK: A++, A+, A,

## **SURFACE**

silver anodized

### **DIMENSION**

47,24 x 27,56 x 4,72 "

Warranty: KEUCO products are covered by a 5-year manufacturer's warranty, in effect from the date of purchase. During this time, proven product defects will be remedied free of charge. Warranty claims must be filed in writing, including a detailed description of the defect immediately after a defect has occurred. For a copy of our detailed product warranty policy, please contact us at office-usa@keuco.com.

Installation: KEUCO products must be installed by a qualified professional in accordance with the respective installation guidelines and any applicable federal / local building codes and regulations.