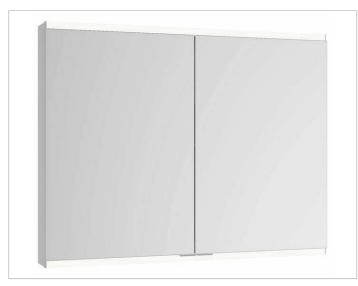

## Royal Modular 2.0 800211081105300 Mirror cabinet

### PRODUCT

### SURFACE

silver anodized