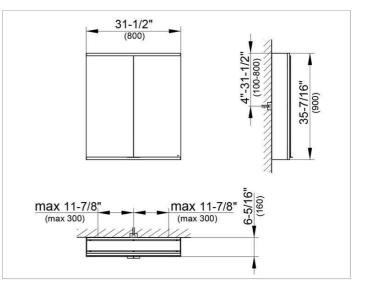

#### DRAWING

#### DIMENSION

31,5 x 35,43 x 6,3 "

 Warranty: KEUCO products are covered by a 5-year manufacturer's warranty, in effect from the date of purchase. During this time, proven product defects will be remedied free of charge. Warranty claims must be filed in writing, including a detailed description of the defect immediately after a defect has occurred. For a copy of our detailed product warranty policy, please contact us at office-usa@keuco.com.
Installation: KEUCO products must be installed by a qualified professional in accordance with the respective installation guidelines and any applicable federal / local building codes and regulations.