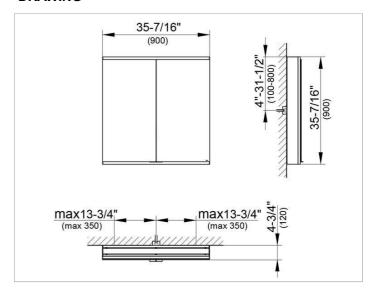

### **DRAWING**

EEK: A++, A+, A,

### **DIMENSION**

35,43 x 35,43 x 4,72 "

Warranty: KEUCO products are covered by a 5-year manufacturer's warranty, in effect from the date of purchase. During this time, proven product defects will be remedied free of charge. Warranty claims must be filed in writing, including a detailed description of the defect immediately after a defect has occurred. For a copy of our detailed product warranty policy, please contact us at office-usa@keuco.com.