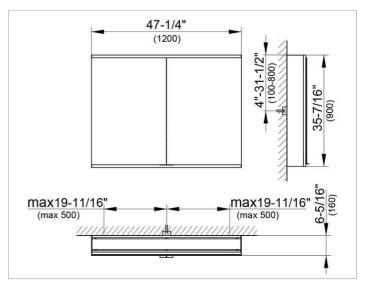

#### DRAWING

EEK: A++, A+, A ,

#### DIMENSION

47,24 x 35,43 x 6,3 "

 Warranty:
 KEUCO products are covered by a 5-year manufacturer's warranty, in effect from the date of purchase. During this time, proven product defects will be remedied free of charge.