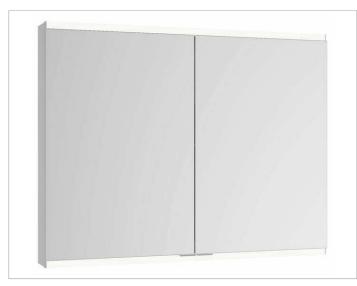

## Royal Modular 2.0 800211121105000 Mirror cabinet

## SURFACE

silver anodized