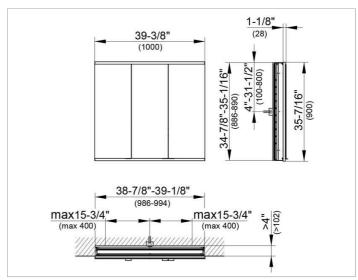

#### DRAWING

### **DIMENSION**

39,37 x 35,43 x 4,72 "

Warranty: KEUCO products are covered by a 5-year manufacturer's warranty, in effect from the date of purchase. During this time, proven product defects will be remedied free of charge. Warranty claims must be filed in writing, including a detailed description of the defect immediately after a defect has occurred. For a copy of our detailed product warranty policy, please contact us at office-usa@keuco.com.