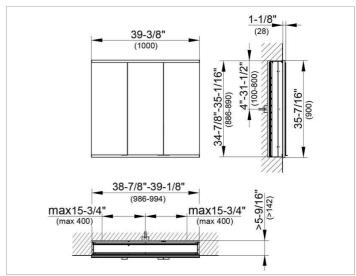

#### **DRAWING**

### **DIMENSION**

39,37 x 35,43 x 6,3 "

Warranty: KEUCO products are covered by a 5-year manufacturer's warranty, in effect from the date of purchase. During this time, proven product defects will be remedied free of charge. Warranty claims must be filed in writing, including a detailed description of the defect immediately after a defect has occurred. For a copy of our detailed product warranty policy, please contact us at office-usa@keuco.com.