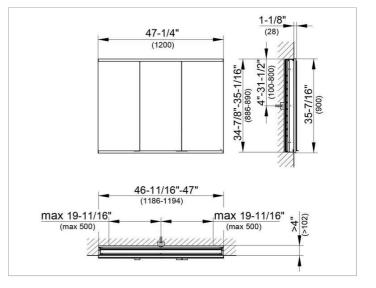

#### DRAWING

#### DIMENSION

47,24 x 35,43 x 4,72 "

 Warranty:
 KEUCO products are covered by a 5-year manufacturer's warranty, in effect from the date of purchase. During this time, proven product defects will be remedied free of charge.