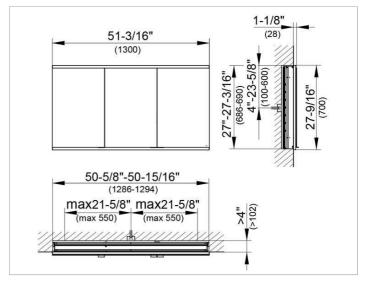

#### DRAWING

#### DIMENSION

51,18 x 27,56 x 6,3 "

 Warranty:
 KEUCO products are covered by a 5-year manufacturer's warranty, in effect from the date of purchase. During this time, proven product defects will be remedied free of charge.