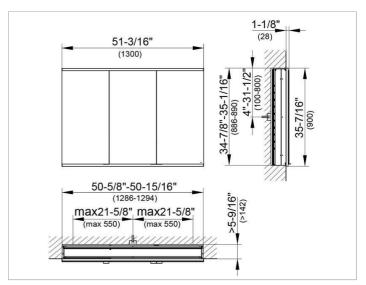

#### **DRAWING**

### **DIMENSION**

51,18 x 35,43 x 4,72 "

Warranty: KEUCO products are covered by a 5-year manufacturer's warranty, in effect from the date of purchase. During this time, proven product defects will be remedied free of charge. Warranty claims must be filed in writing, including a detailed description of the defect immediately after a defect has occurred. For a copy of our detailed product warranty policy, please contact us at office-usa@keuco.com.