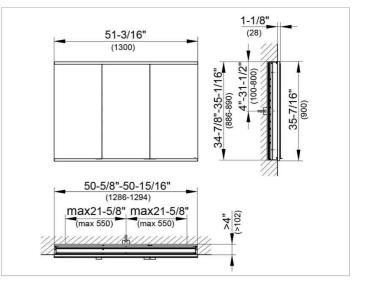

### DRAWING

#### DIMENSION

51,18 x 35,43 x 6,3 "

 Warranty:
 KEUCO products are covered by a 5-year manufacturer's warranty, in effect from the date of purchase. During this time, proven product defects will be remedied free of charge.