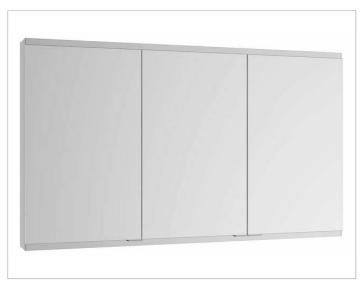

# PRODUCT DATA SHEET

KEUCO

## Royal Modular 2.0 800300131105200 Mirror cabinet

#### PRODUCT



### DRAWING



### SURFACE

silver anodized

#### DIMENSION

51,18 x 35,43 x 6,3 "

 Warranty:
 KEUCO products are covered by a 5-year manufacturer's warranty, in effect from the date of purchase. During this time, proven product defects will be remedied free of charge.

 Warranty claims must be filed in writing, including a detailed description of the defect immediately after a defect has occurred. For a copy of our detailed product warranty policy, please contact us at office-usa@keuco.com.

 Installation:
 KEUCO products must be installed by a qualified professional in accordance with the respective installation guidelines and any applicable federal / local building codes and regulations.