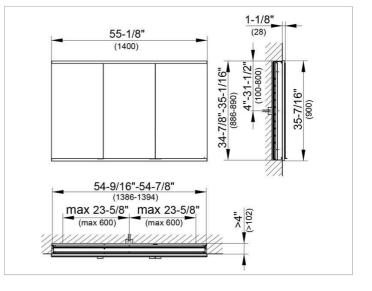

#### DRAWING

#### DIMENSION

55,12 x 35,43 x 4,72 "

 Warranty:
 KEUCO products are covered by a 5-year manufacturer's warranty, in effect from the date of purchase. During this time, proven product defects will be remedied free of charge.