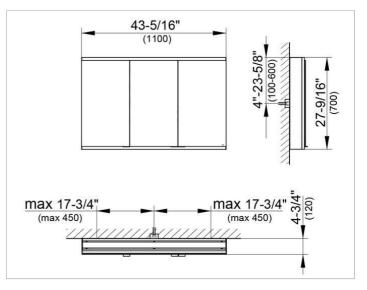

#### DRAWING

#### DIMENSION

43,31 x 27,56 x 4,72 "

 Warranty: KEUCO products are covered by a 5-year manufacturer's warranty, in effect from the date of purchase. During this time, proven product defects will be remedied free of charge. Warranty claims must be filed in writing, including a detailed description of the defect immediately after a defect has occurred. For a copy of our detailed product warranty policy, please contact us at office-usa@keuco.com.
Installation: KEUCO products must be installed by a qualified professional in accordance with the respective installation guidelines and any applicable federal / local building codes and regulations.