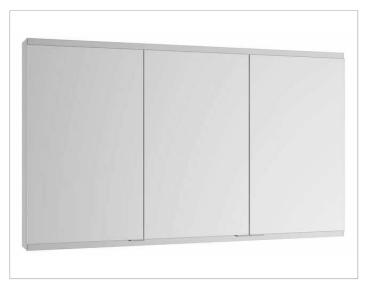

## Royal Modular 2.0 800301110005000 Mirror cabinet

## SURFACE

silver anodized