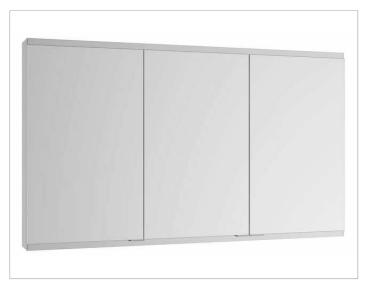

# PRODUCT DATA SHEET

KEUCO

## Royal Modular 2.0 800301110005300 Mirror cabinet

### PRODUCT



#### DRAWING



## SURFACE

silver anodized

#### DIMENSION

43,31 x 27,56 x 4,72 "

 Warranty: KEUCO products are covered by a 5-year manufacturer's warranty, in effect from the date of purchase. During this time, proven product defects will be remedied free of charge. Warranty claims must be filed in writing, including a detailed description of the defect immediately after a defect has occurred. For a copy of our detailed product warranty policy, please contact us at office-usa@keuco.com.
Installation: KEUCO products must be installed by a qualified professional in accordance with the respective installation guidelines and any applicable federal / local building codes and regulations.