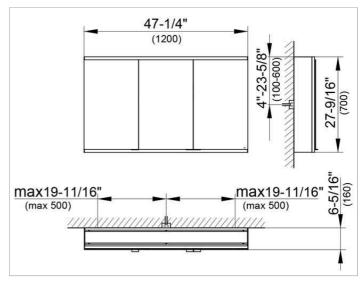

#### **DRAWING**

### **DIMENSION**

47,24 x 27,56 x 6,3 "

Warranty: KEUCO products are covered by a 5-year manufacturer's warranty, in effect from the date of purchase. During this time, proven product defects will be remedied free of charge. Warranty claims must be filed in writing, including a detailed description of the defect immediately after a defect has occurred. For a copy of our detailed product warranty policy, please contact us at office-usa@keuco.com.