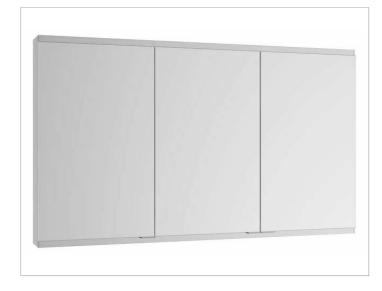

# PRODUCT DATA SHEET



# Royal Modular 2.0 800301120105200 Mirror cabinet

#### **PRODUCT**



#### **DRAWING**



### **SURFACE**

silver anodized

### **DIMENSION**

47,24 x 27,56 x 6,3 "

Warranty: KEUCO products are covered by a 5-year manufacturer's warranty, in effect from the date of purchase. During this time, proven product defects will be remedied free of charge. Warranty claims must be filed in writing, including a detailed description of the defect immediately after a defect has occurred. For a copy of our detailed product warranty policy, please contact us at office-usa@keuco.com.

Installation: KEUCO products must be installed by a qualified professional in accordance with the respective installation guidelines and any applicable federal / local building codes and regulations.