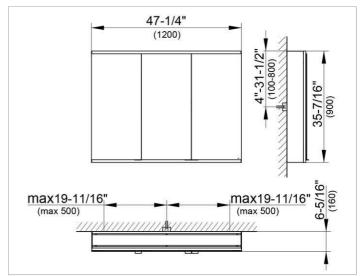

#### **DRAWING**

### **DIMENSION**

47,24 x 35,43 x 6,3 "

Warranty: KEUCO products are covered by a 5-year manufacturer's warranty, in effect from the date of purchase. During this time, proven product defects will be remedied free of charge. Warranty claims must be filed in writing, including a detailed description of the defect immediately after a defect has occurred. For a copy of our detailed product warranty policy, please contact us at office-usa@keuco.com.