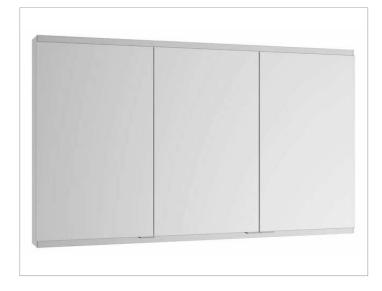

# Royal Modular 2.0 800301121105000 Mirror cabinet

### **SURFACE**

silver anodized