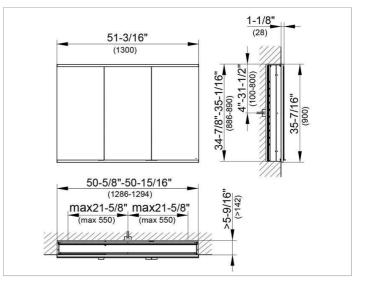

### DRAWING

#### DIMENSION

51,18 x 35,43 x 4,72 "

 Warranty: KEUCO products are covered by a 5-year manufacturer's warranty, in effect from the date of purchase. During this time, proven product defects will be remedied free of charge. Warranty claims must be filed in writing, including a detailed description of the defect immediately after a defect has occurred. For a copy of our detailed product warranty policy, please contact us at office-usa@keuco.com.
Installation: KEUCO products must be installed by a qualified professional in accordance with the respective installation guidelines and any applicable federal / local building codes and regulations.