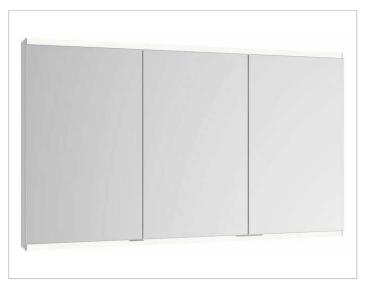

# Royal Modular 2.0 800310131005300 Mirror cabinet

## PRODUCT

#### SURFACE

silver anodized

#### DIMENSION

51,18 x 35,43 x 4,72 "

 Warranty: KEUCO products are covered by a 5-year manufacturer's warranty, in effect from the date of purchase. During this time, proven product defects will be remedied free of charge. Warranty claims must be filed in writing, including a detailed description of the defect immediately after a defect has occurred. For a copy of our detailed product warranty policy, please contact us at office-usa@keuco.com.
Installation: KEUCO products must be installed by a qualified professional in accordance with the respective installation guidelines and any applicable federal / local building codes and regulations.