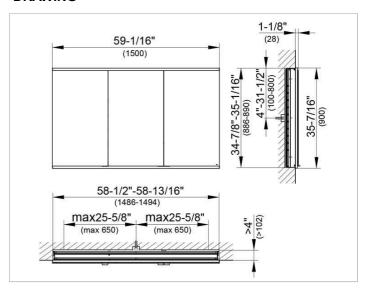

### **DRAWING**

EEK: A++, A+, A,

### **DIMENSION**

59,06 x 35,43 x 4,72 "

Warranty: KEUCO products are covered by a 5-year manufacturer's warranty, in effect from the date of purchase. During this time, proven product defects will be remedied free of charge. Warranty claims must be filed in writing, including a detailed description of the defect immediately after a defect has occurred. For a copy of our detailed product warranty policy, please contact us at office-usa@keuco.com.