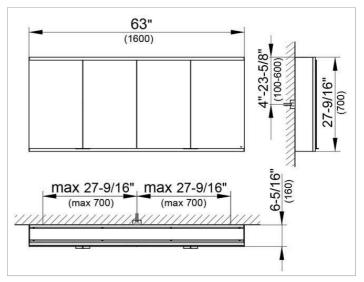

#### **DRAWING**

## **DIMENSION**

62,99 x 27,56 x 6,3 "

Warranty: KEUCO products are covered by a 5-year manufacturer's warranty, in effect from the date of purchase. During this time, proven product defects will be remedied free of charge. Warranty claims must be filed in writing, including a detailed description of the defect immediately after a defect has occurred. For a copy of our detailed product warranty policy, please contact us at office-usa@keuco.com.