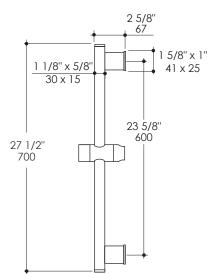

### **Product Specifications:**

#### Notes:

Drawings provided herein are meant to give the user an idea of the product and are not made to scale. The size in inches is rounded up to the nearest 1/16".

LACAVA is committed to the highest level of customer service. Please feel free to contact us at 1-888-522-2823 (toll free) or by email at info@lacava.com for technical assistance or any general inquiries.