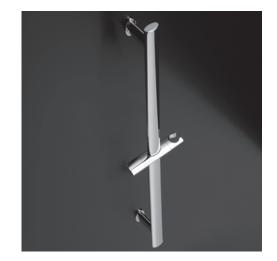

## Perla Shower Rail Item #0675

#### Features:

-Wall-mount oval rail with hook for hand-held shower head -Knob to adjust height and direction of hook -Shower head and intake sold separately

#### **Recommended Accessories:**

-Item #0661: Hand-held shower head with 59" flexible hose -Item #0673: Water intake