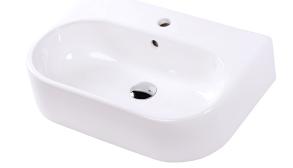

# **Specifications:**

**Installation:** Wall-mount, on-counter, or pedestal

**Exterior Dimensions:** 23 5/8"w x 15 5/8"d x 6"h

Material:PorcelainWeight:39 lbsOverflow:YesFinishes:001 - White

**Faucet Holes:** 01 - one centered hole

02 - two hole - center and right, 4" spread

03 - three hole, 8" spread

Faucet Hole Size:  $\emptyset$  1 3/8" Drain Hole Size:  $\emptyset$  1 3/4"

Cutout Size: 10" x 8" (template available upon request)

## Features:

- Porcelain sink with overflow
- Most standard American drains can also be used
- Unglazed back
- Unglazed bottom
- Wall-mounting bolts are included
- It must be installed against a wall on the back
- Current cut-out template can be requested